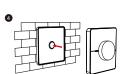

## Installation

Rip the double-sided tape on the back of the base

Attach the base securely

Install the battery :2\*AAA

The remote is magnetized on the base