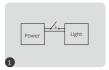

## Link/Unlink

Link controller must link with remote before using it

turn off light 10 seconds and turn on again

Short press the "Zone" 6 times within 3 seconds

link is done once light flashes 3 times slowly

Link is failed if light doesn't flash, please repeat above steps (Attention: can not link again if remote already finished linking)

#### Unlink:

turn off light 10 seconds and turn on again

Open the lower cover and short press the zone to be cleared, and press the "SET" key 5 times within 3 seconds

link is done once light flashes 10 times quickly

Unlink is faild if light doesn't flash, please repeat above steps (Attention: no need to unlink if the light never be linked)