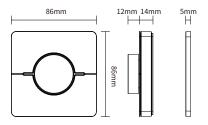

## **Product Parameter**

| Product name:           | 4 Zone CCT rotating panel remote | working temperature:    | -10 40 C                                                                  |
|-------------------------|----------------------------------|-------------------------|---------------------------------------------------------------------------|
| Model:                  | KOS                              | EMC Standards (EMC):    | ETSI EN301 489-1 v 2.2.3 (2019-11)<br>ETSI EN 301 489-3 v 2.3.2 (2023-01) |
| Operating Voltage:      | 3V(AAA*2PCS)                     |                         |                                                                           |
| Standby power:          | 6µА                              | Safety Standard (LVD) : | EN 61347-2-11:2001+A1:2019,                                               |
|                         |                                  |                         | EN 61347-1:2015+A1:2021,                                                  |
| Transmit power:         | 6dBm                             |                         | EN 62493:2015 +A1:2022                                                    |
| RF:                     | 2.4GHz RF                        | Radio equipment (RED)   | ETSI EN 300 440 V2.2.1                                                    |
| Modulation Method: GFSK |                                  | Certification           | CE, EMC, LVD, RED                                                         |
| Control Distance:       | 30M                              |                         |                                                                           |