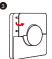

## Indication

Rotating: Dimming

**Short press rotary button:** switch to color temperature mode, rotate to adjust the color temperature

( attention: device will step out CCT mode if user don't operate it within 3 seconds)

1 ... 4

Short Press: turn on light in group Short press again: turn off light in group