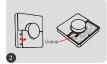

## Link/Unlink

Link controller must link with remote before using it

turn off light 10 seconds and turn on again

Short press the "Zone" 6 times within 3 seconds

link is done once light flashes 3 times slowly

Link is failed if light doesn't flash, please repeat above steps (Attention: can not link again if remote already finished linking)

#### Unlink:

turn off light 10 seconds and turn on again

Open the lower cover and short press the zone to be cleared, and press the "SET" key 5 times within 3 seconds

link is done once light flashes 10 times quickly

Unlink is faild if light doesn't flash, please repeat above steps (Attention: no need to unlink if the light never be linked)