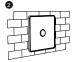

## Installation

Rip the double-sided tape on the back of the base

Attach the base securely

Install the battery :2\*AAA

The remote is magnetized on the base