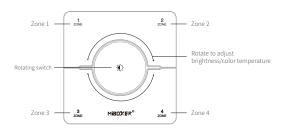

## Indication

Rotating: Dimming

**Short press rotary button:** switch to color temperature mode, rotate to adjust the color temperature

( attention: device will step out CCT mode if user don't operate it within 3 seconds)

1 ... 4

Short Press: turn on light in group Short press again: turn off light in group